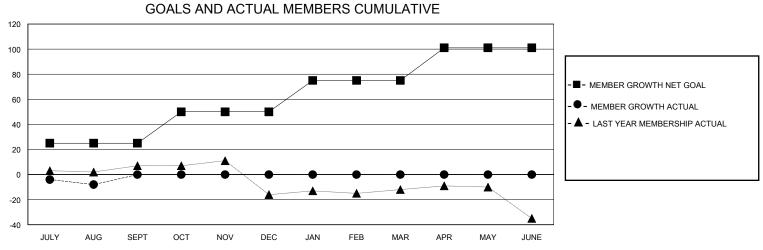

## District 9 EC

Results as of: 8/31/2024

| GMT:          |               | GMT CA      |               |                       |                         |                         |                                                    |  |  |
|---------------|---------------|-------------|---------------|-----------------------|-------------------------|-------------------------|----------------------------------------------------|--|--|
|               | Club          | S           |               | Members               |                         |                         |                                                    |  |  |
|               | RESULTS FOR   | R 2024-2025 |               | RESULTS FOR 2024-2025 |                         |                         |                                                    |  |  |
| QUARTER       | NEW CLUB GOAL | NEW CLUBS   | DROPPED CLUBS | QUARTER MEM           | IBER GROWTH NET<br>GOAL | MEMBER GROWTH<br>ACTUAL | DROPPED<br>MEMBERS ACTUAL<br>(including transfers) |  |  |
| JULY/AUG/SEPT | 0             | 0           | 0             | JULY/AUG/SEPT         | 25                      | 19                      | 25                                                 |  |  |
| OCT/NOV/DEC   | 0             | 0           | 0             | OCT/NOV/DEC           | 25                      | 0                       | 0                                                  |  |  |
| JAN/FEB/MAR   | 0             | 0           | 0             | JAN/FEB/MAR           | 25                      | 0                       | 0                                                  |  |  |
| APR/MAY/JUNE  | 1             | 0           | 0             | APR/MAY/JUNE          | 26                      | 0                       | 0                                                  |  |  |